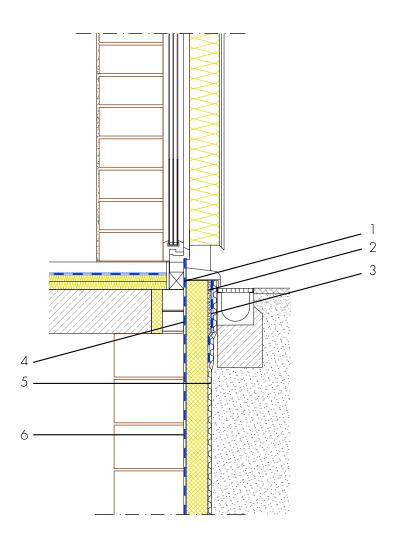

## Ground-level element, brick basement with perimeter insulation

Single-shell masonry with composite thermal insulation system

- Connection of ground-level element
   ASO-Joint-Tape-2000-Sanitary connection of the ground-level element
   to the building waterproofing with a joint
   tape with self-adhesive strip
- Building skirt render ASOCRET-M30
   Protection of the waterproofing from damage and visual design of the building skirt area
- Moisture protection AQUAFIN-RB400
   Protection of the building skirt render from water penetration from behind
- 4 Waterproofing from spray water at the wall skirting - AQUAFIN-RB400 -Protection of the building envelope from damp and foreign matter
- 5 Protection of the waterproofing –
  Insulation, protection and drainage
  boards Protects the waterproofing from
  damage
- 6 Building waterproofing in contact with the ground - AQUAFIN-RB400 - Two-layer waterproofing to protect the building envelope from moisture and water