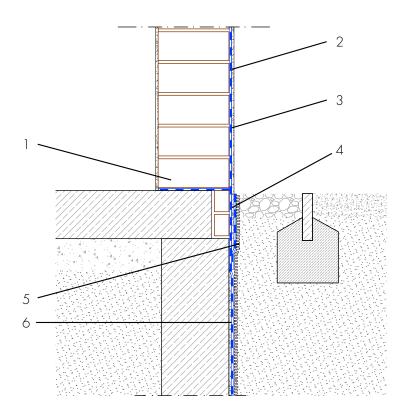

## New build skirting waterproofing, concrete basement and plinth with restoration render

Single-shell masonry, plastered

- 1 Horizontal barrier under walls AQUAFIN-RB400 – Protection from capillary rising water
- 2 Building skirt render ASOCRET-M30
  Protection of the waterproofing from damage and visual design of the building skirt area
- 3 Waterproofing from spray water at the wall skirting - AQUAFIN-RB400 -Protection of the building envelope from damp and foreign matter
- 4 Moisture protection AQUAFIN-RB400
  Protection of the building skirt render from water penetration from behind
- 5 Protection of the waterproofing Insulation, protection and drainage boards – Protects the waterproofing from damage
- 6 Building waterproofing in contact with the ground - AQUAFIN-RB400 - Two-layer waterproofing to protect the building envelope from moisture and water