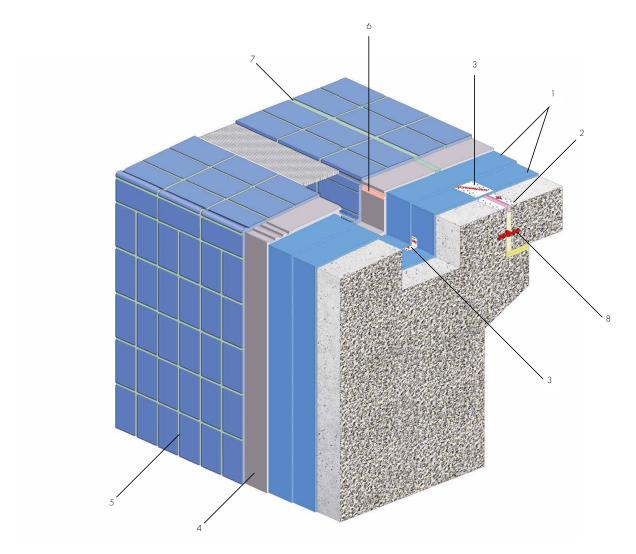

## The Finnish channel

Wear classes A, B and water impact classes W3-I, W1-B and W2-B

- 1 Waterproofing with AQUAFIN-2K/M-PLUS or AQUAFIN-RS300\*
- 2 ASO-Joint-Tape-2000-S embedded in AQUAFIN-2K/M-PLUS or AQUAFIN-RS300\*
- 3 ASO-Joint-Tape-2000 embedded in AQUAFIN-2K/M-PLUS or AQUAFIN-RS300\*
- 4 SOLOFLEX or UNIFIX-S3 thin-bed mortar
- 5 HF05-Brillantfuge or ASODUR-EK98 joint mortar
- 6 ASODUR-EP/FM capillary-breaking joint filler
- 7 ESCOSIL-2000-UW elastic grouting compound
- 8 Concrete joint strip

<sup>\*</sup> water depth of up to 6 m